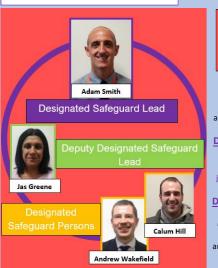

"The highly effective provision for pupils with SEND enables them to engage positively and successfully in their learning" OFSTED June 2021

**Designated Safeguard Lead** 

adam.smith@theedgeacademy.co.uk

Deputy Designated Safeguard Lead

jas.greene@theedgeacademy.co.uk

**Designated Safeguard Persons** 

calum.hill@theedgeacademy.co.uk

andrew.wakefield@theedgeacademy.co.uk

The Edge Academy
946 Bristol Street South
Northfield
Birmingham