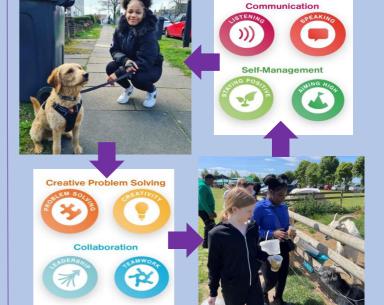

## CONNECT

"All staff are committed to the Edge Pledge. It successfully helps pupils to make positive choices to keep themselves safe, encourages pupils to aspire to succeed and develops pupils' respect for one another and others"

OFSTED June 2021

Connecting with learning

**Unleashing Greatness**